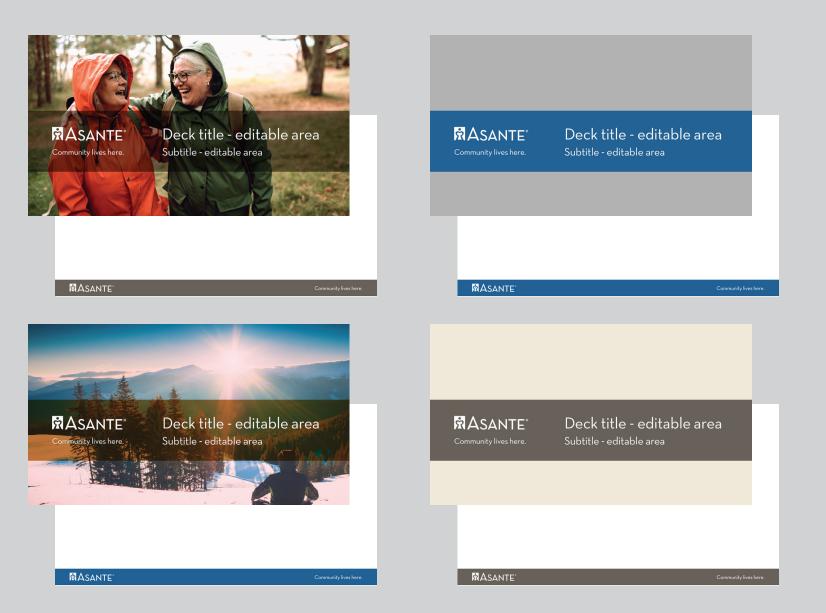

### BUSINESS PACKAGE

Presentation decks

A variety of image options are available on MyAsanteNet and the Asante Brand portal.

A collection of digital, printed and physical resources used to create a uniform image of Asante's corporate brand. Separate items are united by using the same style.