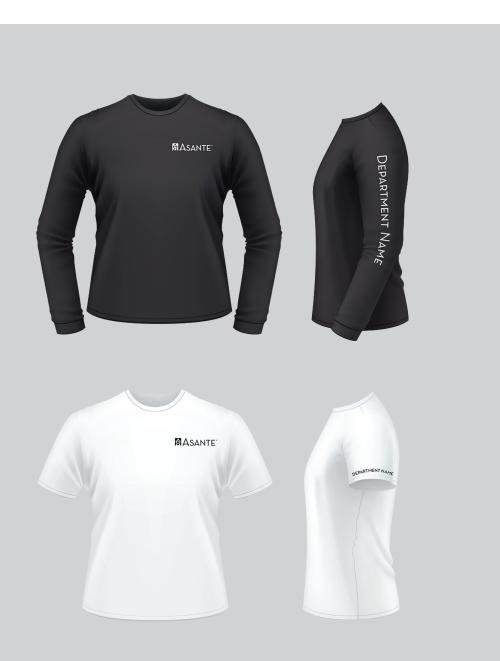

### **APPAREL & PROMOTIONAL ITEMS EXAMPLES**

Asante's logo is to be placed on the left upper chest, no larger than 3 inches wide.

If a thread is used, the color should come as close to the Pantone 647 Asante Corporate blue as possible; a black or white thread may also be used.

Generally use a unisex-style cut on shirts.

Logo register mark may be removed on apparel if it is too small to reproduce.

Examples of correct logo use on apparel with department names. Department names are used only on apparel and not on promotional items. Department name will appear on the sleeve or the sleeve cap only.