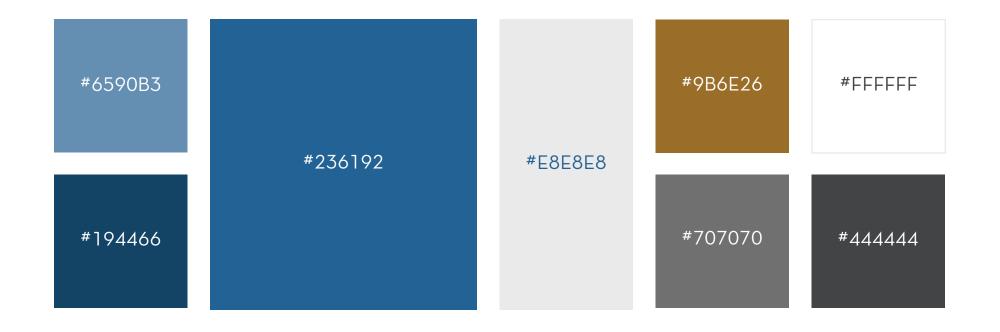

# **BRAND COLORS**

Our blue represents our foundational heritage.

Peace Stability Calm Tranquility Integrity

Our brown connects to the communities we call home.

Natural Authentic Rich Inclusive Tradition

HEX: 236192 RGB: 35/97/146 CMYK: 96/54/5/27 **PANTONE 647** 

HEX: 696158 RGB: 105/97/88 CMYK: 26/31/35/72 **PANTONE 405** 

PANTONE 4525

The best brands stay focused and minimal when it comes to their color palette. We define our brand in a powerful way through the use of two primary and two secondary colors.

HEX: A76D11 RGB: 167/109/17 CMYK: 7/50/100/34 **PANTONE 146** 